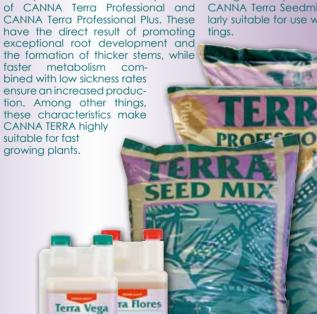

**CANNA Terra professional and** 

CANNA Terra professional plus

Exclusive, high value organic

ingredients such as airy peat moss

and types of tree bark that have an

antiseptic action are components

tivation both indoors and outdoors. cells, and also increases resistance. In contrast with other fertilisers, TERRA's products are absorbed quickly. This is important for fast-growing plants since the developmental phases follow on after each other very quickly. This high degree of absorbability means that the plant only has to devote a small amount of energy to this process, which enables it to focus completely on growth and flowering.

#### **TERRA Seedmix**

CANNA Terra Seedmix has a homogeneous, stable structure that ensures it can retain more water, which gives the seeds the best chance of germinating correctly.

CANNA Terra Seedmix is also particularly suitable for use when rooting cut-

#### **CANNA** Terra Vega

Vital side shoots and luxuriant root development are characteristics of healthy, powerful growth and form the basis for a high yield. CANNA Terra Vega has been developed to meet the plant's requirements during the growing phase. Complete absorption of water and feeding from the start of cultivation is also guaranteed because CANNA Terra Vega is rich in nitrogen compounds that can be absorbed directly, high value EDDHA iron chelates and trace elements. CANNA Terra Vega is suitable for use with different type of potting mixes such as pre-fertilised potting mixes or potting mix that is nutrient deficient or has been used previously.

#### **CANNA Terra Flores**

The availability and composition of nutrients play a crucial role during the plant's flowering phase. The tendency of potting mix to bind nutritional ions is compensated for by the preparation methods used for CANNA Terra Flores. In addition to this, CANNA Terra Flores is excellent in stimulating the fruit formation and contains all the nutrients that the flowers need during the flowering phase. CANNA Terra Flores is also rich in chelated trace elements that are present in a form that can be absorbed immediately, which guarantees lavish flowering